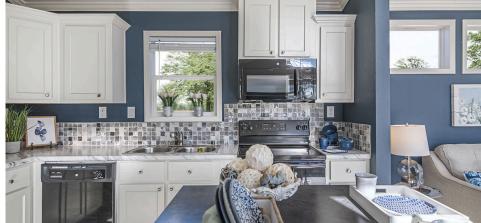

## SMART COTTAGE SWAN

1292 Square Feet 3 Bedrooms 2 Bathrooms 8' Porch Size: 26' x 60' Model #: L52EP8 CONSTRUCTION

- 6/12 Roof Pitch
- 26 Gauge Metal Roof
- 8ft Covered Porch w/ Rebar Porch Railings
- Real Wood Cabinet Doors and Fronts
- Overhead Linen Cabinet in the Bathroom
- · Tile Shower
- Full Board and Batt Exterior Siding w/ Lap Accents in the Tower Dormer
- (2nd dormer is an option)