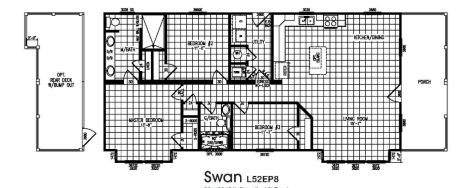

26 x 60 (64) Overall w/ 8' Porch 26 x 60 Box 1,292 Lvg Sq.Ft. 3 Bedroom 2 Bath Rev. 6-23-20

## SMART COTTAGE SWAN

1292 Square Feet 3 Bedrooms 2 Bathrooms 8' Porch Size: 26' x 60' Model #: L52EP8 CONSTRUCTION

- 6/12 Roof Pitch
- 26 Gauge Metal Roof
- 8ft Covered Porch w/ Rebar Porch Railings
- Real Wood Cabinet Doors and Fronts
- Overhead Linen Cabinet in the Bathroom
- · Tile Shower
- Full Board and Batt Exterior Siding w/ Lap Accents in the Tower Dormer
- (2nd dormer is an option)