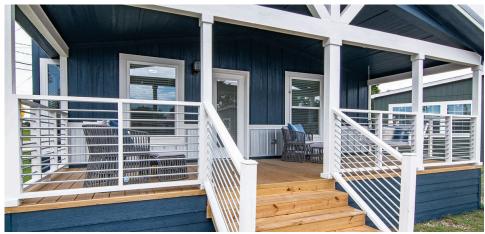

## SMART COTTAGE SWAN

1292 Square Feet 3 Bedrooms 2 Bathrooms 8' Porch Size: 26' x 60' Model #: L52EP8 CONSTRUCTION

- 6/12 Roof Pitch
- 26 Gauge Metal Roof
- 8ft Covered Porch w/ Rebar Porch Railings
- Real Wood Cabinet Doors and Fronts
- Overhead Linen Cabinet in the Bathroom
- · Tile Shower
- Full Board and Batt Exterior Siding w/ Lap Accents in the Tower Dormer
- (2nd dormer is an option)

## OPTIONAL UPGRADES

Rear Porches Stainless Appliances expand length

GREENMARK FINY HOMES

(830)929-8891 14246 US-290 Stonewall, TX